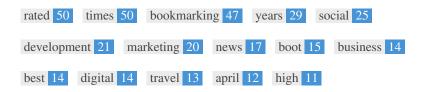

While it is important to ensure every page has an H1 tag, never include more than one per page. Instead, use multiple H2 - H6 tags.

This Keyword Cloud provides an insight into the frequency of keyword usage within the page.

| Keywords    | Freq | Title | Desc | <h></h> |
|-------------|------|-------|------|---------|
| rated       | 50   | ×     | ×    | ×       |
| times       | 50   | ×     | ×    | ×       |
| bookmarking | 47   | ✓     | ✓    | ×       |
| years       | 29   | ×     | ×    | ×       |
| social      | 25   | ✓     | ✓    | ×       |
| development | 21   | ×     | ×    | ×       |
| marketing   | 20   | ✓     | ✓    | ×       |
| news        | 17   | ✓     | ×    | ×       |
| boot        | 15   | ×     | ✓    | ×       |
| business    | 14   | ✓     | ×    | ×       |
| best        | 14   | ×     | ×    | ×       |
| digital     | 14   | ×     | ✓    | ×       |
| travel      | 13   | ×     | ×    | ×       |
| april       | 12   | ×     | ×    | ×       |
| high        | 11   | ×     | ×    | ×       |

This table highlights the importance of being consistent with your use of keywords.

To improve the chance of ranking well in search results for a specific keyword, make sure you include it in some or all of the following: page URL, page content, title tag, meta description, header tags, image alt attributes, internal link anchor text and backlink anchor text.