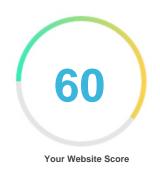

#### Introduction

This report provides a review of the key factors that influence the SEO and usability of your website.

The homepage rank is a grade on a 100-point scale that represents your Internet Marketing Effectiveness. The algorithm is based on 70 criteria including search engine data, website structure, site performance and others. A rank lower than 40 means that there are a lot of areas to improve. A rank above 70 is a good mark and means that your website is probably well optimized.