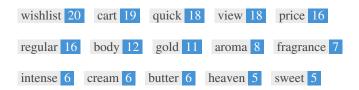

This Keyword Cloud provides an insight into the frequency of keyword usage within the page.

It's important to carry out keyword research to get an understanding of the keywords that your audience is using. There are a number of keyword research tools available online to help you choose which keywords to target.

| Keywords  | Freq | Title | Desc | <h></h> |
|-----------|------|-------|------|---------|
| wishlist  | 20   | ×     | ×    | ×       |
| cart      | 19   | ×     | ×    | ~       |
| quick     | 18   | ×     | ×    | ×       |
| view      | 18   | ×     | ×    | ×       |
| price     | 16   | ×     | ×    | ×       |
| regular   | 16   | ×     | ×    | ×       |
| body      | 12   | ×     | ×    | ~       |
| gold      | 11   | ×     | ×    | ~       |
| aroma     | 8    | ✓     | ✓    | ×       |
| fragrance | 7    | ×     | ×    | ~       |
| intense   | 6    | ×     | ×    | ~       |
| cream     | 6    | ×     | ×    | ~       |
| butter    | 6    | ×     | ×    | ~       |
| heaven    | 5    | ×     | ×    | ~       |
| sweet     | 5    | ×     | ×    | -       |

This table highlights the importance of being consistent with your use of keywords.

To improve the chance of ranking well in search results for a specific keyword, make sure you include it in some or all of the following: page URL, page content, title tag, meta description, header tags, image alt attributes, internal link anchor text and backlink anchor text.