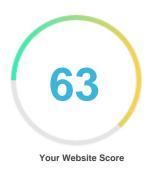

#### Introduction

This report provides a review of the key factors that influence the SEO and usability of your website.

The homepage rank is a grade on a 100-point scale that represents your Internet Marketing Effectiveness. The algorithm is based on 70 criteria including search engine data, website structure, site performance and others. A rank lower than 40 means that there are a lot of areas to improve. A rank above 70 is a good mark and means that your website is probably well optimized.

Internal pages are ranked on a scale of A+ through E and are based on an analysis of nearly 30 criteria.

Our reports provide actionable advice to improve a site's business objectives.

Please contact us for more information.