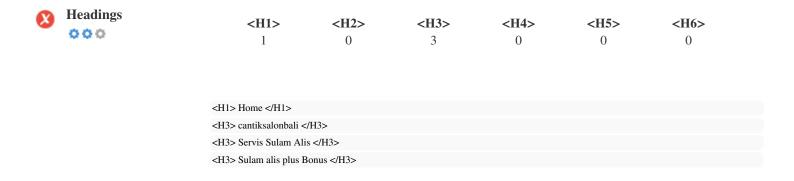

Title Tags and Meta Descriptions are cut short if they are too long, so it's important to stay within the suggested character limits.

Use your keywords in the headings and make sure the first level (H1) includes your most important keywords. Never duplicate your title tag content in your header tag.

While it is important to ensure every page has an H1 tag, never include more than one per page. Instead, use multiple H2 - H6 tags.

This Keyword Cloud provides an insight into the frequency of keyword usage within the page.