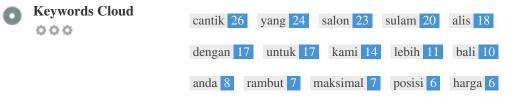

While it is important to ensure every page has an H1 tag, never include more than one per page. Instead, use multiple H2 - H6 tags.

This Keyword Cloud provides an insight into the frequency of keyword usage within the page.

000

| Keywords | Freq | Title | Desc | <h></h> |
|----------|------|-------|------|---------|
| cantik   | 26   | ×     | ×    | × .     |
| yang     | 24   | ×     | ×    | ×       |
| salon    | 23   | ×     | ×    | × .     |
| sulam    | 20   | ×     | ×    | × .     |
| alis     | 18   | ×     | ×    | × .     |
| dengan   | 17   | ×     | ×    | ×       |
| untuk    | 17   | ×     | ×    | ×       |
| kami     | 14   | ×     | ×    | ×       |
| lebih    | 11   | ×     | ×    | ×       |
| bali     | 10   | ×     | ×    | × .     |
| anda     | 8    | ×     | ×    | ×       |
| rambut   | 7    | ×     | ×    | ×       |
| maksimal | 7    | ×     | ×    | ×       |
| posisi   | 6    | ×     | ×    | ×       |
| harga    | 6    | ×     | ×    | ×       |
|          |      |       |      |         |

This table highlights the importance of being consistent with your use of keywords.

To improve the chance of ranking well in search results for a specific keyword, make sure you include it in some or all of the following: page URL, page content, title tag, meta description, header tags, image alt attributes, internal link anchor text and backlink anchor text.