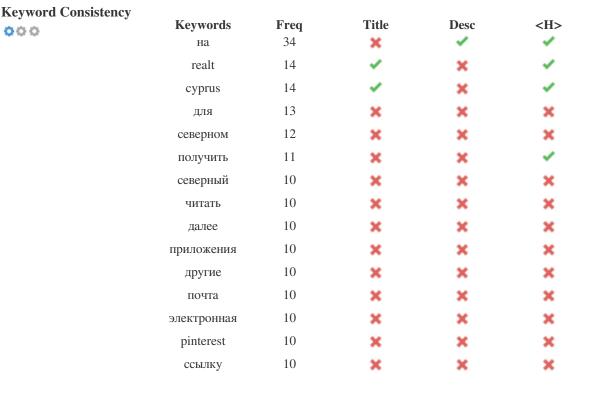

This table highlights the importance of being consistent with your use of keywords.

To improve the chance of ranking well in search results for a specific keyword, make sure you include it in some or all of the following: page URL, page content, title tag, meta description, header tags, image alt attributes, internal link anchor text and backlink anchor text.