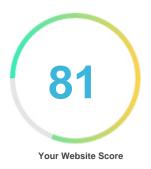

#### Review of Cyprus-realt.blogspot.com Generated on 2025-03-23 Introduction This report provides a review of the key factors that influence the SEO and usability of your website. The homepage rank is a grade on a 100-point scale that represents your Internet Marketing Effectiveness. The algorithm is based on 70 criteria including search engine data, website structure, site performance and others. A rank lower than 40 means that there are a lot of areas to improve. A rank above 70 is a good mark and means that your website is probably well optimized. Internal pages are ranked on a scale of A+ through E and are based on an analysis of nearly 30 criteria. Our reports provide actionable advice to improve a site's business objectives. Please contact us for more information. **Table of Contents** Search Engine Optimization Usability Mobile Technologies Visitors Social Link Analysis Iconography • • • • Hard to solve Good • • • Little tough to solve To Improve Easy to solve Errors No action necessary Not Important