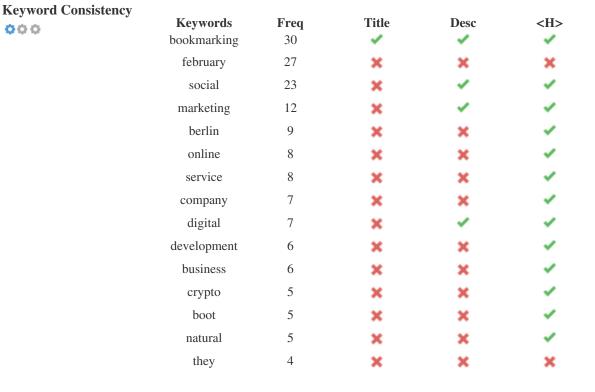

This table highlights the importance of being consistent with your use of keywords.

To improve the chance of ranking well in search results for a specific keyword, make sure you include it in some or all of the following: page URL, page content, title tag, meta description, header tags, image alt attributes, internal link anchor text and backlink anchor text.