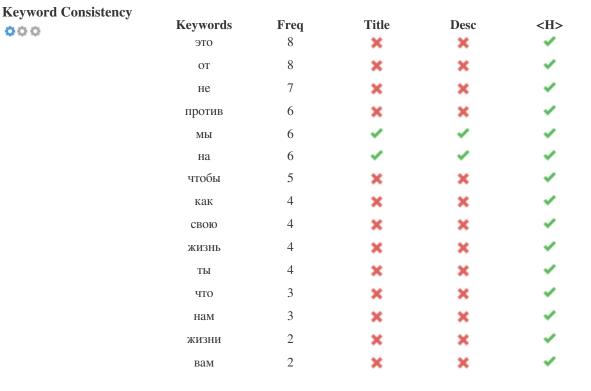

This table highlights the importance of being consistent with your use of keywords.

To improve the chance of ranking well in search results for a specific keyword, make sure you include it in some or all of the following: page URL, page content, title tag, meta description, header tags, image alt attributes, internal link anchor text and backlink anchor text.