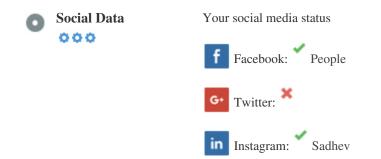

#### Social

Social data refers to data individuals create that is knowingly and voluntarily shared by them.

Cost and overhead previously rendered this semi-public form of communication unfeasible.

But advances in social networking technology from 2004-2010 has made broader concepts of sharing possible.