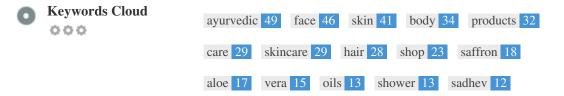

This Keyword Cloud provides an insight into the frequency of keyword usage within the page.

It's important to carry out keyword research to get an understanding of the keywords that your audience is using. There are a number of keyword research tools available online to help you choose which keywords to target.

| Keyword | Consistency |
|---------|-------------|
| 000     |             |

| Keywords<br>ayurvedic | Freq<br>49 | Title | Desc | <h></h> |
|-----------------------|------------|-------|------|---------|
| face                  | 46         | ×     | ×    | 1       |
| skin                  | 41         | ×     | ×    | × .     |
| body                  | 34         | ×     | ×    | × .     |
| products              | 32         | ×     | ×    | × .     |
| care                  | 29         | ×     | ×    | × .     |
| skincare              | 29         | ×     | ×    | × .     |
| hair                  | 28         | ×     | ×    | × .     |
| shop                  | 23         | ×     | ×    | × .     |
| saffron               | 18         | ×     | ×    | ×       |
| aloe                  | 17         | ×     | ×    | ×       |
| vera                  | 15         | ×     | ×    | ×       |
| oils                  | 13         | ×     | ×    | ×       |
| shower                | 13         | ×     | ×    | ×       |
| sadhev                | 12         | 1     | 1    | 1       |
|                       |            |       |      |         |

This table highlights the importance of being consistent with your use of keywords.

To improve the chance of ranking well in search results for a specific keyword, make sure you include it in some or all of the following: page URL, page content, title tag, meta description, header tags, image alt attributes, internal link anchor text and backlink anchor text.