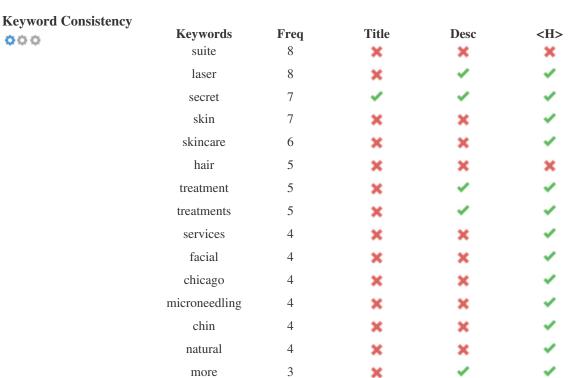

This table highlights the importance of being consistent with your use of keywords.

To improve the chance of ranking well in search results for a specific keyword, make sure you include it in some or all of the following: page URL, page content, title tag, meta description, header tags, image alt attributes, internal link anchor text and backlink anchor text.