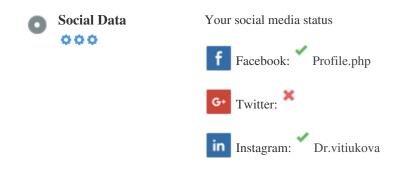

#### Social

Social data refers to data individuals create that is knowingly and voluntarily shared by them.

Cost and overhead previously rendered this semi-public form of communication unfeasible.

But advances in social networking technology from 2004-2010 has made broader concepts of sharing possible.