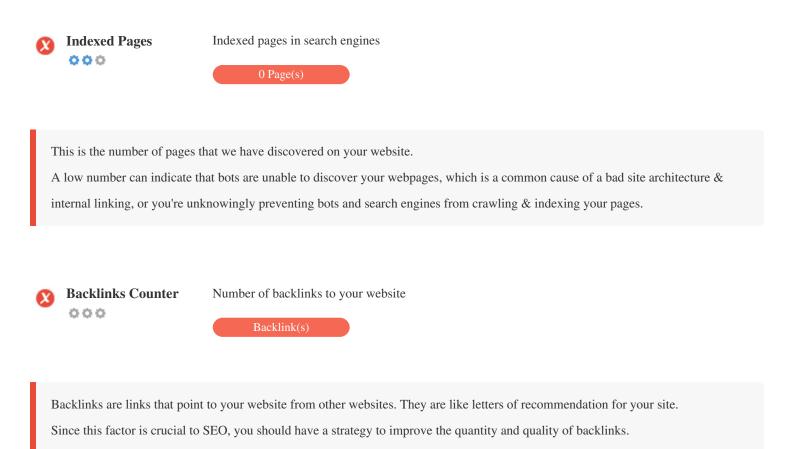

#### KnowMySite.com

We found 19 images on this web page No ALT attributes are empty or missing.

Alternative text is used to describe images to give the search engine crawlers (and the visually impaired).

Also, more information to help them understand images, which can help them to appear in Google Images search results.

Text/HTML Ratio

HTML to Text Ratio is: **6.21%** Text content size 8887 bytes

Total HTML size 143043 bytes

Code to text ratio represents the percentage of actual text on a web page compared to the percentage of HTML code, and it is used by search engines to calculate the relevancy of a web page.

A higher code to text ratio will increase your chances of getting a better rank in search engine results.

Register the various typos of your domain to protect your brand from cybersquatters.

Email Privacy

Good, no email address has been found in plain text.

We don't recommend adding plain text/linked email addresses to your webpages.

As malicious bots scrape the web in search of email addresses to spam. Instead, consider using a contact form.

The website is not blacklisted and looks safe to use.

Safe Browsing to identify unsafe websites and notify users and webmasters so they can protect themselves from harm.