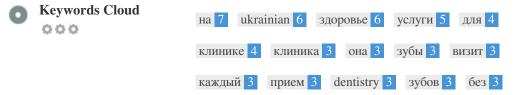

Meta Keywords стоматология, ukrainian dentistry, для здоровье

Meta Keywords are a specific type of meta tag that appear in the HTML code of a Web page and help tell search engines what the

topic of the page is.

While it is important to ensure every page has an H1 tag, never include more than one per page. Instead, use multiple H2 - H6 tags.

This Keyword Cloud provides an insight into the frequency of keyword usage within the page.

Keyword Consistency

| Keywords  | Freq<br>7 | Title | Desc | <h></h> |
|-----------|-----------|-------|------|---------|
| на        |           | ×     | •    |         |
| ukrainian | 6         | ×     | ×    | × .     |
| здоровье  | 6         | ×     | ×    | × .     |
| услуги    | 5         | ×     | ×    | × .     |
| для       | 4         | ×     | ×    | × .     |
| клинике   | 4         | ×     | ×    | ×       |
| клиника   | 3         | ×     | ×    | ×       |
| она       | 3         | ×     | ×    | ×       |
| зубы      | 3         | ×     | ×    | × .     |
| ВИЗИТ     | 3         | ×     | ×    | ×       |
| каждый    | 3         | ×     | ×    | ×       |
| прием     | 3         | ×     | ×    | ×       |
| dentistry | 3         | ×     | ×    | × .     |
| зубов     | 3         | ×     | ×    | × .     |
| без       | 3         | ×     | ×    | 1       |
|           |           |       |      |         |

This table highlights the importance of being consistent with your use of keywords.

To improve the chance of ranking well in search results for a specific keyword, make sure you include it in some or all of the following: page URL, page content, title tag, meta description, header tags, image alt attributes, internal link anchor text and backlink anchor text.